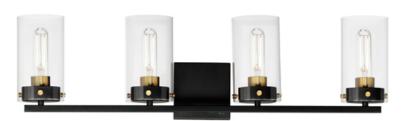

## PRODUCT DESCRIPTION

Simple clear glass cylinders are secured by decorative thumb screws in this transitional collection of sconces and pendants both neutral in design and suitable for damp applications. Choose from Satin Nickel or a two-tone Black and Satin Brass finish to pair with popular interior finishes in hardware, plumbing and decor.

# GLASS

Clear CL

## MATERIAL Steel, Glass