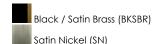

#### **FINISHES OPTION**

## PRODUCT DESCRIPTION

Simple clear glass cylinders are secured by decorative thumb screws in this transitional collection of sconces and pendants both neutral in design and suitable for damp applications. Choose from Satin Nickel or a two-tone Black and Satin Brass finish to pair with popular interior finishes in hardware, plumbing and decor.