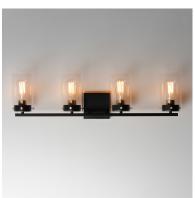

## PRODUCT DESCRIPTION

Simple clear glass cylinders are secured by decorative thumb screws in this transitional collection of sconces and pendants both neutral in design and suitable for damp applications. Choose from Satin Nickel or a two-tone Black and Satin Brass finish to pair with popular interior finishes in hardware, plumbing and decor.

# **RATINGS**

Damp Location