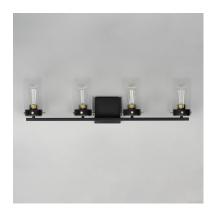

## PRODUCT DESCRIPTION

Simple clear glass cylinders are secured by decorative thumb screws in this transitional collection of sconces and pendants both neutral in design and suitable for damp applications. Choose from Satin Nickel or a two-tone Black and Satin Brass finish to pair with popular interior finishes in hardware, plumbing and decor.

# **RATINGS**

Damp Location